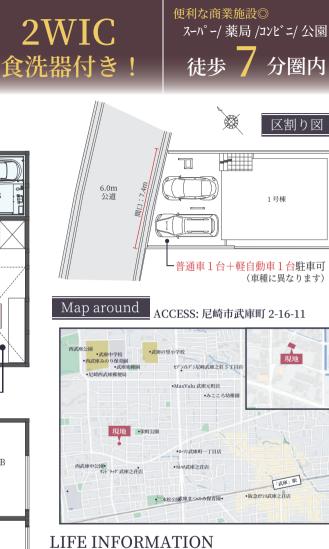

武庫の里小・武庫中 徒步10分

1st.floor

徒歩圏内に 公園多数あり お子様の遊び場に

S

AF

食洗器付きで毎日の家事サポートに

LDK 16.9I

リビング・ダイニングが見渡せるフラットキッチン

₿ UB

斤下天井 +75ットキッチ

m

Hall

| ・阪急神戸線「武庫之荘」駅 徒歩 17分 (約1,300m) |
|--------------------------------|
| ・尼崎市立武庫の里小学校 徒歩 10 分 (約 800m)  |
| ・尼崎市立武庫中学校                     |
| ・マルハチ武庫之荘店 徒歩 7 分 (約 550m)     |
| ・サンドラッグ武庫之荘店 徒歩 4 分 ( 約 270m)  |
| ・ローソン武庫町一丁目店 徒歩 7 分 (約 500m)   |
| ・栄町公園 (約 190m)                 |
|                                |